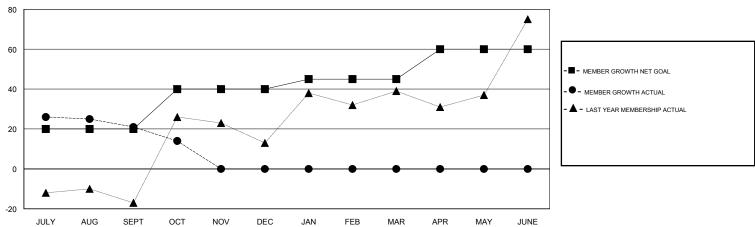

## GOALS AND ACTUAL MEMBERS CUMULATIVE

| DROPPED CLUBS: 0  DROPPED MEMBERS |    | 16 CLUBS OF 47 ADDED 1 OR MORE<br>NEW MEMBERS | GENDER DISTRIBUTION  MALE 538 (55.41%)  FEMALE 433 (44.59%)  Women Percentage Fiscal Year Goal: 42% |     |
|-----------------------------------|----|-----------------------------------------------|-----------------------------------------------------------------------------------------------------|-----|
| DECEASED                          | 1  | CLICK HERE FOR CUMULATIVE                     | TOTAL FAMILY UNIT MEMBERS                                                                           | 269 |
| CLUB CANCELLED                    | 0  | MEMBERSHIP DATA                               |                                                                                                     | 139 |
| OTHER                             | 42 |                                               | FAMILY MEMBERS PAYING HALF DUES                                                                     | 139 |
| TOTAL                             | 43 |                                               |                                                                                                     |     |