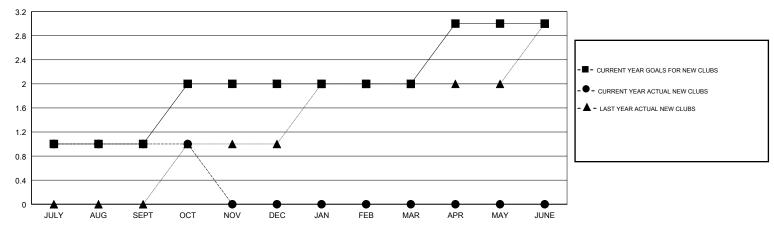

| JULY/AUG/SEPT | 1             | 1           | 0             | JULY/AUG/SEPT         | 20                        | 56                      | 32                                           |
| OCT/NOV/DEC   | 1             | 0           | 0             | OCT/NOV/DEC           | 20                        | 4                       | 11                                           |
| JAN/FEB/MAR   | 0             | 0           | 0             | JAN/FEB/MAR           | 5                         | 0                       | 0                                            |
| APR/MAY/JUNE  | 1             | 0           | 0             | APR/MAY/JUNE          | 15                        | 0                       | 0                                            |

### GOALS AND ACTUAL NEW CLUBS CUMULATIVE



## GOALS AND ACTUAL MEMBERS CUMULATIVE



| DROPPED CLUBS: 0  DROPPED MEMBERS |    | 16 CLUBS OF 47 ADDED 1 OR MORE<br>NEW MEMBERS | GENDER DISTRIBUTION  MALE 538 (55.41%)  FEMALE 433 (44.59%)  Women Percentage Fiscal Year Goal: 42% |     |
|-----------------------------------|----|-----------------------------------------------|-----------------------------------------------------------------------------------------------------|-----|
| DECEASED                          | 1  | CLICK HERE FOR CUMULATIVE                     | TOTAL FAMILY UNIT MEMBERS                                                                           | 269 |
| CLUB CANCELLED                    | 0  | MEMBERSHIP DATA                               |